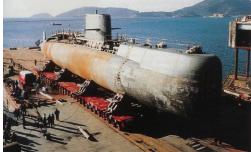

### NAVY SUPPLIES

Wilckens can provide a wide range of references in the supply of Navy and coast guard vessels worldwide:

- Greek Navy (Hellenic Navy Supply Center) (Repair & Newbuilding)
- Russian Navy (Repair)
- Bulgarian Coast Guards (Newbuilding)
- German Navy (Repair)
- Egyptian Navy (Repair)