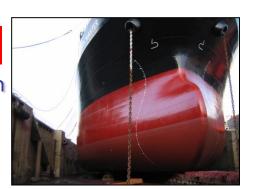

#### **ECOMAR AF SERIES**

Advanced tin-free Antifouling Systems,

- Which meet all requirements of new IMO regulations.
- Certified by Seeberufsgenossenschaft as tin-free Antifouling system according to IMO regulations.
- Designed for Newbuildings and repair and proven for years in daily service worldwide.

#### **Ecoloflex Series**

- most modern SPC Antifoulings
- for long service periods of up to 60 months.
- proven for many years with best references