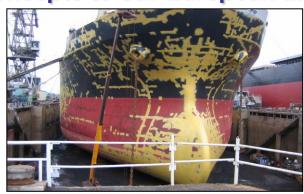

## ■ Marine & Protective Coatings

Wilckens Marine & Protective Coatings is dedicated to serve German, European and International clients with state of the art high quality products for their needs in shipping, off-shore and industrial application.

#### **UNDERWATER**

Underwater paint systems based on surface tolerant epoxies, chlorinated rubber or Vinylanticorrosives, top-coated with environmental friendly tin-free antifouling products. Special abbrasive resistand systems for ice-going vessels.

# ■ Marine & Protective Coatings HIGH SOPHISICATED, PROVEN PAINT SYSTEMS YOU CAN RELY ON