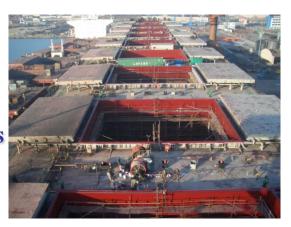

### **HOLDS**

Latest developments of surface tolerant epoxies or traditional conventional painting systems

#### **BALLAST TANKS**

Surface tolerant epoxy paint systems. Special quick drying and underwater curing high built epoxies. Advanced products for permanent solutions